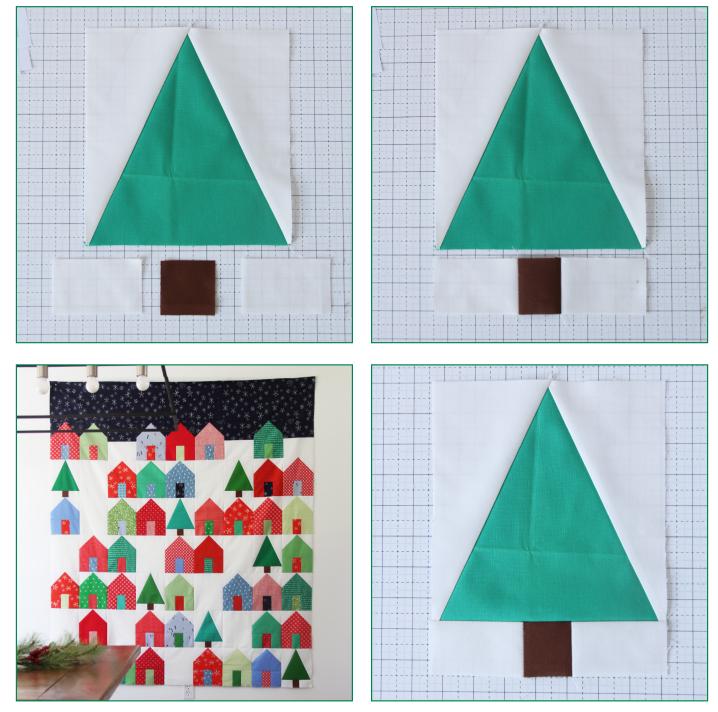

- 4. Layout the 2" x 3 ¼" background strips and the brown 2" square as shown. Sew the strips and square right sides together, and press towards the brown.
- 5. Sew the strip to the bottom of the triangle block. Press either direction.
- 6. The tree block should measure 7  $\frac{1}{2}$  x 9  $\frac{1}{2}$ .

NOT FOR RESALE

This Tree Block coordinates with the Suburbs Pattern (shown above). The Suburbs pattern can be found at cluckclucksewshop.com.

> © Cluck Cluck Sew, 2018 Allison R. Harris Web: cluckclucksew.com Email: cluckclucksew@gmail.com