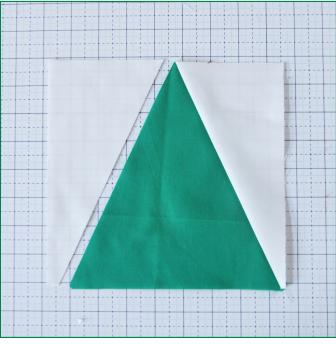

# **Block Assembly:**

- 1. Cut the green triangle and background triangle pieces using the templates provided.
- Layout the pieces as shown, and place the right background triangle on the green triangle, right sides together. Match the edges and corners, and sew from one end to the other using a ¼" seam allowance. (Note that the template tips in my photos are slightly different than the templates provided.) Press seam out.
- Repeat with the left background triangle to sew the background triangle to the green triangle. Press out. The block should measure 7 <sup>1</sup>/<sub>2</sub>" x 8", with <sup>1</sup>/<sub>4</sub>" of background fabric at the top point of the block.