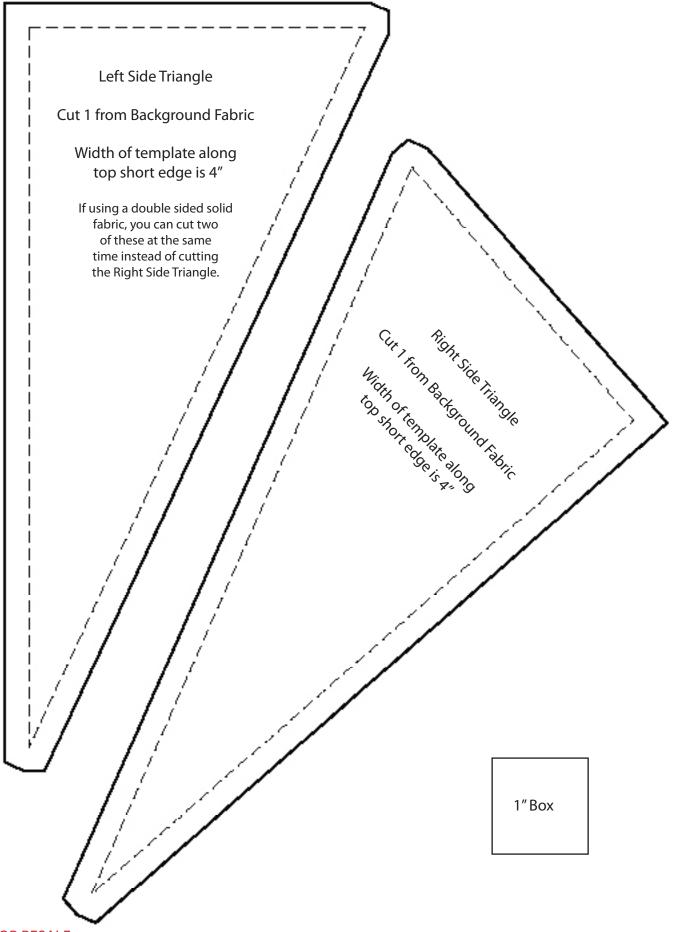

### Material Requirements:

- Green fabric 7 1/2" x 8 1/2" strip or a large scrap to fit the template
- Background fabric a strip 4 1/2" x 18" or as large as the two background templates
- Background fabric 2 strips 2" x 3 1/4"
- Brown fabric 1 square 2" x 2"

# **Block Assembly:**

- 1. Cut the green triangle and background triangle pieces using the templates provided.
- Layout the pieces as shown, and place the right background triangle on the green triangle, right sides together. Match the edges and corners, and sew from one end to the other using a ¼" seam allowance. (Note that the template tips in my photos are slightly different than the templates provided.) Press seam out.
- Repeat with the left background triangle to sew the background triangle to the green triangle. Press out. The block should measure 7 <sup>1</sup>/<sub>2</sub>" x 8", with <sup>1</sup>/<sub>4</sub>" of background fabric at the top point of the block.

# **Templates:**

- 1. Print the templates to "actual size" or "no scaling" in the printer settings. Measure the 1" box below to make sure the templates are printing to the correct size.
- 2. Place the template over the fabric and pin, and cut out the template using the outer solid line. The inner dashed line shows the finished size of the triangle.