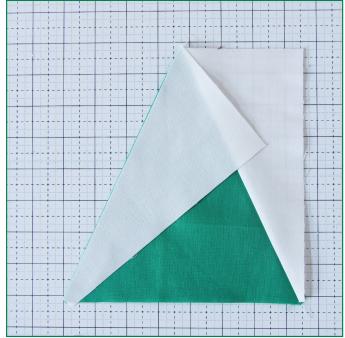

# **Block Assembly:**

- 1. Cut the green triangle and background triangle pieces using the templates provided.
- Layout the pieces as shown, and place the right background triangle on the green triangle, right sides together. Match the edges and corners, and sew from one end to the other using a ¼" seam allowance. (Note that the template tips in my photos are slightly different than the templates provided.) Press seam out.
- Repeat with the left background triangle to sew the background triangle to the green triangle. Press out. The block should measure 7 <sup>1</sup>/<sub>2</sub>" x 8", with <sup>1</sup>/<sub>4</sub>" of background fabric at the top point of the block.