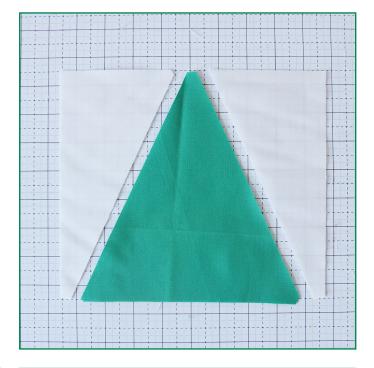

# **Block Assembly:**

- 1. Cut the green triangle and background triangle pieces using the templates provided.
- Layout the pieces as shown, and place the right background triangle on the green triangle, right sides together. Match the edges and corners, and sew from one end to the other using a ¼" seam allowance. (Note that the template tips in my photos are slightly different than the templates provided.) Press seam out.
- Repeat with the left background triangle to sew the background triangle to the green triangle. Press out. The block should measure 7 <sup>1</sup>/<sub>2</sub>" x 8", with <sup>1</sup>/<sub>4</sub>" of background fabric at the top point of the block.