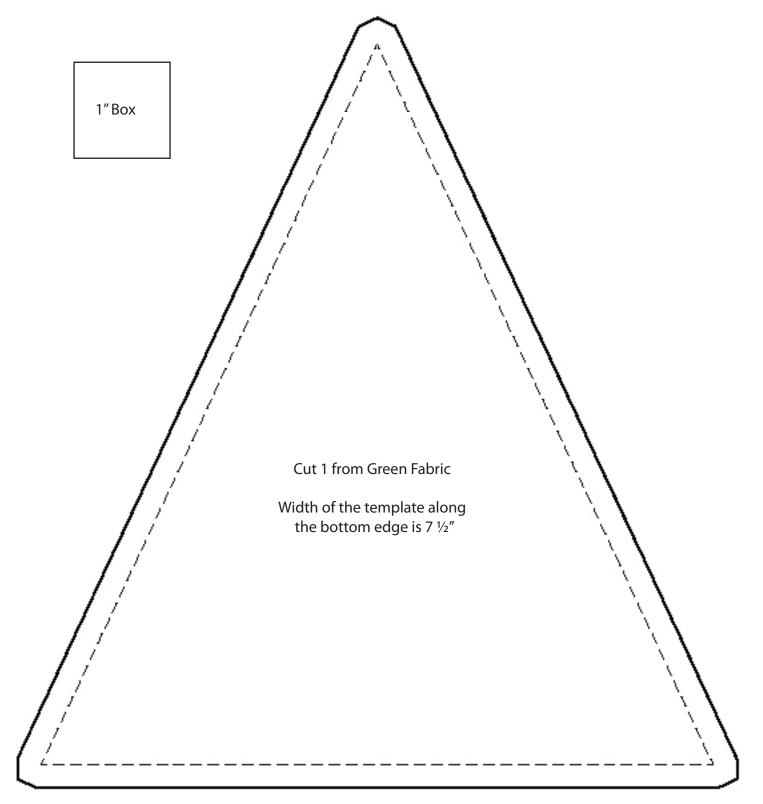

### Material Requirements:

- Green fabric 7 1/2" x 8 1/2" strip or a large scrap to fit the template
- Background fabric a strip 4 1/2" x 18" or as large as the two background templates
- Background fabric 2 strips 2" x 3 1/4"
- Brown fabric 1 square 2" x 2"

# **Block Assembly:**

- 1. Cut the green triangle and background triangle pieces using the templates provided.
- Layout the pieces as shown, and place the right background triangle on the green triangle, right sides together. Match the edges and corners, and sew from one end to the other using a ¼" seam allowance. (Note that the template tips in my photos are slightly different than the templates provided.) Press seam out.
- Repeat with the left background triangle to sew the background triangle to the green triangle. Press out. The block should measure 7 <sup>1</sup>/<sub>2</sub>" x 8", with <sup>1</sup>/<sub>4</sub>" of background fabric at the top point of the block.

# **Templates:**

- 1. Print the templates to "actual size" or "no scaling" in the printer settings. Measure the 1" box below to make sure the templates are printing to the correct size.
- 2. Place the template over the fabric and pin, and cut out the template using the outer solid line. The inner dashed line shows the finished size of the triangle.