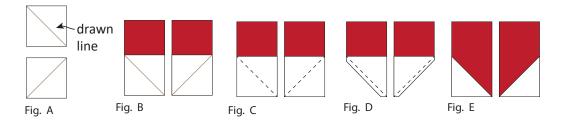

**Background fabric:** 4 squares 2" x 2", 2 squares 4 ½" x 4 ½", 4 strips 2 ½" x 8 ½"

2. Draw a diagonal line on the wrong side of both background 4 ½" squares from corner to corner (Fig. A). Place the 4 ½" squares on the bottom of the print 4 ½" x 8 ½" strips as shown (Fig. B). Sew on the pencil lines (Fig. C). Trim the corners leaving a ¼" seam allowance (Fig. D). Press the seams open (Fig. E).

3. Draw a diagonal line on the wrong side of each of the 2" background squares from corner to corner (Fig. F). Place the 2" squares on the top of the 4 ½" x 8 ½" strips with the pencil lines as shown, right sides together (Fig. G). Sew on the pencil lines, and trim the corners leaving ¼" (Fig. H). Press the seams out towards the corners or open (Fig. I).