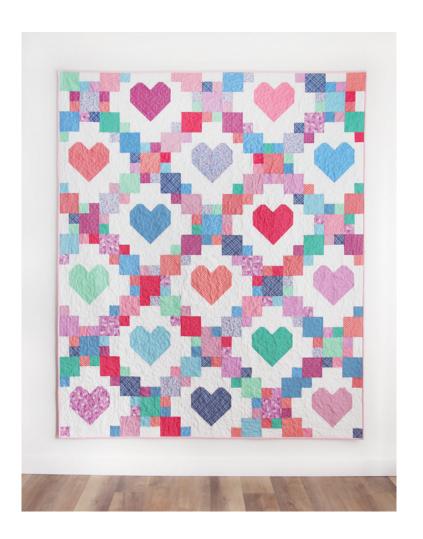

## Heartsy Heart Block Pattern

Finished Block Size: 12" x 12"

This pattern is meant as a free add on if you already have the Brightly or Pumpkin Patches pattern, and would like to make the quilt with hearts. It's meant to alternate with the Chain blocks included in those patterns, but it would also be cute on it's own. If you'd like the full pattern for the Heartsy quilt, it can be found at cluckclucksewshop.com.

The Heart block should measure 12 ½" square (Fig. M).

**6.** If you are using a Brightly or Pumpkin Patches pattern and replacing the Star or Pumpkin blocks with Heart blocks, make 15 of these Heart blocks, and 15 Chain blocks as shown in the patterns to make a 60" x 72" quilt. Layout the blocks and sew together as shown in the pattern.

A full pattern for the Heartsy quilt can be found at cluckclucksewshop.com.

This pattern is not for re-sale, and is for personal use only. Thank you! -Allison

© Cluck Cluck Sew, 2022 Allison R. Harris

Web: cluckclucksew.com Email: cluckclucksew@gmail.com