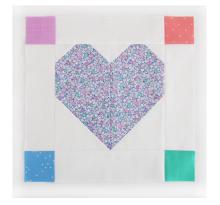

## Heartsy Heart Block Pattern

Finished Block Size: 12" x 12"

This pattern is meant as a free add on if you already have the Brightly or Pumpkin Patches pattern, and would like to make the quilt with hearts. It's meant to alternate with the Chain blocks included in those patterns, but it would also be cute on it's own. If you'd like the full pattern for the Heartsy quilt, it can be found at cluckclucksewshop.com.