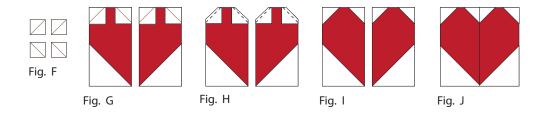

3. Draw a diagonal line on the wrong side of each of the 2" background squares from corner to corner (Fig. F). Place the 2" squares on the top of the 4 ½" x 8 ½" strips with the pencil lines as shown, right sides together (Fig. G). Sew on the pencil lines, and trim the corners leaving ¼" (Fig. H). Press the seams out towards the corners or open (Fig. I).

**4.** Sew the two sides of the hearts together as shown, and press seam open (Fig. J). The heart should measure 8 ½" square.

5. Layout the 4 print 2 ½" squares, and the 4 background 2 ½" x 8 ½" strips as shown (Fig. K). Sew the 2 ½" squares to the 2 ½" x 8 ½" strips on the top and bottom, press seams towards the print squares. Sew a 2 ½" x 8 ½" strip to each side of the heart block, press seams in. Sew the top and bottom borders to the block, and press seams out (Fig. L).