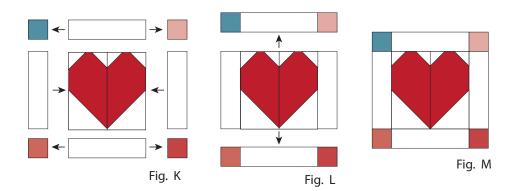

**4.** Sew the two sides of the hearts together as shown, and press seam open (Fig. J). The heart should measure 8 ½" square.

5. Layout the 4 print 2 ½" squares, and the 4 background 2 ½" x 8 ½" strips as shown (Fig. K). Sew the 2 ½" squares to the 2 ½" x 8 ½" strips on the top and bottom, press seams towards the print squares. Sew a 2 ½" x 8 ½" strip to each side of the heart block, press seams in. Sew the top and bottom borders to the block, and press seams out (Fig. L).

The Heart block should measure 12 ½" square (Fig. M).

**6.** If you are using a Brightly or Pumpkin Patches pattern and replacing the Star or Pumpkin blocks with Heart blocks, make 15 of these Heart blocks, and 15 Chain blocks as shown in the patterns to make a 60" x 72" quilt. Layout the blocks and sew together as shown in the pattern.